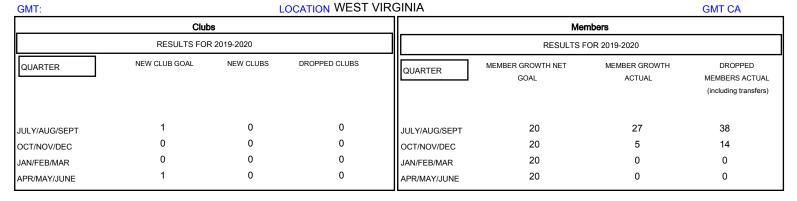

## MONTHLY MEMBERSHIP PROGRESS REPORT

District 29 L

| DROPPED CLUBS: 0  DROPPED MEMBERS |    | 15 CLUBS OF 53 ADDED 1 OR MORE NEW MEMBERS | GENDER DISTRIB  MALE  FEMALE    | UTION<br>780 (62.95%)<br>459 (37.05%) |     |
|-----------------------------------|----|--------------------------------------------|---------------------------------|---------------------------------------|-----|
| DECEASED                          | 14 | CLICK HERE FOR CUMULATIVE MEMBERSHIP DATA  | TOTAL FAMILY UNIT MEMBERS       |                                       | 378 |
| CLUB CANCELLED                    | 0  |                                            | FAMILY MEMBERS PAYING HALF DUES |                                       | 400 |
| OTHER                             | 38 |                                            |                                 |                                       | 196 |
| TOTAL                             | 52 |                                            | 5020                            |                                       |     |